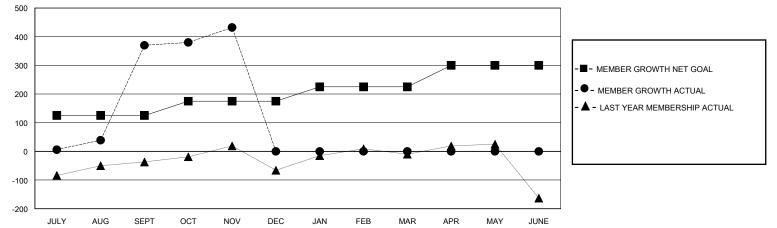

## MONTHLY MEMBERSHIP PROGRESS REPORT

District 325 G

Results as of: 11/30/2023

| GMT:          | LOCATION NEPAL |             |               |                       |                         |                         | GMT CA                                             |  |  |
|---------------|----------------|-------------|---------------|-----------------------|-------------------------|-------------------------|----------------------------------------------------|--|--|
|               | Club           | )S          |               | Members               |                         |                         |                                                    |  |  |
|               | RESULTS FOR    | R 2023-2024 |               | RESULTS FOR 2023-2024 |                         |                         |                                                    |  |  |
| QUARTER       | NEW CLUB GOAL  | NEW CLUBS   | DROPPED CLUBS | QUARTER               | IBER GROWTH NET<br>GOAL | MEMBER GROWTH<br>ACTUAL | DROPPED<br>MEMBERS ACTUAL<br>(including transfers) |  |  |
| JULY/AUG/SEPT | 12             | 13          | 4             | JULY/AUG/SEPT         | 125                     | 605                     | 176                                                |  |  |
| OCT/NOV/DEC   | 0              | 4           | 1             | OCT/NOV/DEC           | 50                      | 133                     | 68                                                 |  |  |
| JAN/FEB/MAR   | 2              | 0           | 0             | JAN/FEB/MAR           | 50                      | 0                       | 0                                                  |  |  |
| APR/MAY/JUNE  | 1              | 0           | 0             | APR/MAY/JUNE          | 75                      | 0                       | 0                                                  |  |  |
| 18            | GOALS          | AND ACTUA   | L NEW CLUBS C | UMULATIVE             |                         |                         |                                                    |  |  |
| 16            |                | <b>.</b>    |               |                       |                         |                         |                                                    |  |  |
|               | •              |             |               |                       |                         |                         |                                                    |  |  |
| 14            | A              | /           |               |                       |                         |                         |                                                    |  |  |