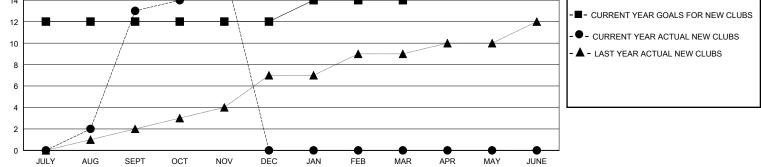

## MONTHLY MEMBERSHIP PROGRESS REPORT

District 325 G

Results as of: 11/30/2023

| GMT:          | LOCATION NEPAL |             |               |                       |                         |                         | GMT CA                                             |  |  |
|---------------|----------------|-------------|---------------|-----------------------|-------------------------|-------------------------|----------------------------------------------------|--|--|
|               | Club           | )S          |               | Members               |                         |                         |                                                    |  |  |
|               | RESULTS FOR    | R 2023-2024 |               | RESULTS FOR 2023-2024 |                         |                         |                                                    |  |  |
| QUARTER       | NEW CLUB GOAL  | NEW CLUBS   | DROPPED CLUBS | QUARTER               | IBER GROWTH NET<br>GOAL | MEMBER GROWTH<br>ACTUAL | DROPPED<br>MEMBERS ACTUAL<br>(including transfers) |  |  |
| JULY/AUG/SEPT | 12             | 13          | 4             | JULY/AUG/SEPT         | 125                     | 605                     | 176                                                |  |  |
| OCT/NOV/DEC   | 0              | 4           | 1             | OCT/NOV/DEC           | 50                      | 133                     | 68                                                 |  |  |
| JAN/FEB/MAR   | 2              | 0           | 0             | JAN/FEB/MAR           | 50                      | 0                       | 0                                                  |  |  |
| APR/MAY/JUNE  | 1              | 0           | 0             | APR/MAY/JUNE          | 75                      | 0                       | 0                                                  |  |  |
| 18            | GOALS          | AND ACTUA   | L NEW CLUBS C | UMULATIVE             |                         |                         |                                                    |  |  |
| 16            |                | <b>.</b>    |               |                       |                         |                         |                                                    |  |  |
|               | •              |             |               |                       |                         |                         |                                                    |  |  |
| 14            | A              | /           |               |                       |                         |                         |                                                    |  |  |